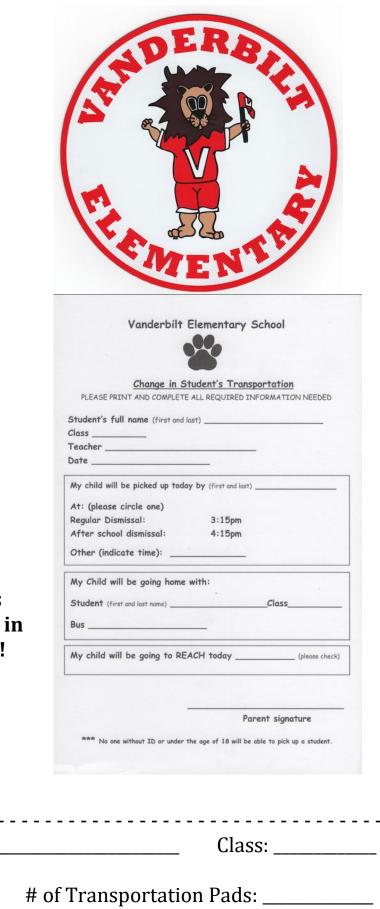

**Show Your Spirit!** 

Purchase a Vanderbilt Elementary School Car Magnet! Only \$2 Each

Mornings Made Easy!

Student 40-sheet Transportation Pad Only \$3

Just slip one in your child's folder when there's a change in transportation for that day!

| <i>7</i>                                                      |                                                                  |
|---------------------------------------------------------------|------------------------------------------------------------------|
| Name:                                                         | Class:                                                           |
| # of Magnets:                                                 | # of Transportation Pads:                                        |
| Total Enclosed: \$                                            | Cash or Check Payable to Vanderbilt PTA<br>\$20 Return Check Fee |
| Please send in an envelope marked <i>"Vanderbilt Apparel"</i> |                                                                  |